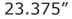

#### **LED LIGHTBOX SNAP FRAME**

LARGE - 23.375" X 33"

Total Graphic Area: 23.375" x 33" Total Safe Area: 22.375" x 32"

Please be sure to leave a .5" of area around all four edges where no text, logos, etc. are placed. (For Reference Only)